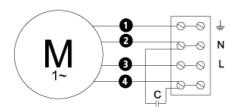

# Wiring diagram

4040001

- M = Fan Motor
- M1) = Fan Motor
- (M2) = Fan Moto
- (M3) = Rotor Moto
- A Vellow/Green
- A Black
- = Blue
- = Brown
- = White (TW)
- 🕝 = Orange
- 7 = Grey
- 3 = Red
- g = Green
- 10= Violet