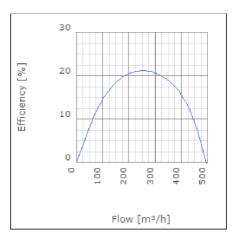

ntrolled | 70      | °C    |
| Sound pressure level at 3 m                               | 42      | dB(A) |
| Length                                                    | 197     | mm    |
| Width                                                     | 272     | mm    |
| Height                                                    | 272     | mm    |
| Weight                                                    | 3.2     | kg    |
| Enclosure class, motor                                    | 44      | IP    |
| Insulation class, motor                                   | F       |       |
| Capacitor                                                 | 2       | μF    |
| Duct connection                                           | ø160 mm |       |

www.ostberg.com Page 1/4



# Diagrams













www.ostberg.com Page 2/4



## Sound





|             | Tot | 63 | 125 | 250 | 500 | 1k | 2k | 4k | 8k |
|-------------|-----|----|-----|-----|-----|----|----|----|----|
| Inlet       | -   | -  | -   | -   | -   | -  | -  | -  | -  |
| Outlet      | -   | -  | -   | -   | -   | -  | -  | -  | -  |
| Surrounding | -   | -  | -   | -   | -   | -  | -  | -  | -  |
| Surrounding | -   | -  | -   | -   | -   | -  | -  | -  | -  |
| 120         |     |    |     |     |     |    |    |    |    |
| 80          |     |    |     |     |     |    |    |    |    |
|             |     |    |     |     |     |    |    |    |    |

### **Parameter**

Distance: 3.000

Propagation type: Hemi-spherical

Equivalent absorption 20.00

area:

www.ostberg.com Page 3/4



### **Dimensions**



# Wiring diagr