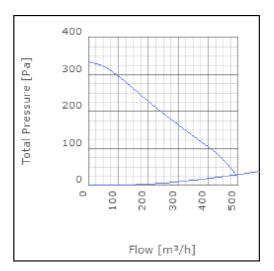

ure level at 3 m                               | 42      | dB(A) |
| Length                                                    | 197     | mm    |
| Width                                                     | 272     | mm    |
| Height                                                    | 272     | mm    |
| Weight                                                    | 3.2     | kg    |
| Enclosure class, motor                                    | 44      | IP    |
| Insulation class, motor                                   | F       |       |
| Capacitor                                                 | 2       | μF    |
| Duct connection                                           | ø160 mm |       |

www.ostberg.com Page 1/4



# Diagrams













www.ostberg.com Page 2/4



## Sound





|             | Tot | 63 | 125 | 250 | 500 | 1k | 2k | 4k | 8k |
|-------------|-----|----|-----|-----|-----|----|----|----|----|
| Inlet       | -   | -  | -   | -   | -   | -  | -  | -  | -  |
| Outlet      | -   | -  | -   | -   | -   | -  | -  | -  | -  |
| Surrounding | -   | -  | -   | -   | -   | -  | -  | -  | -  |
| Surrounding | -   | -  | -   | -   | -   | -  | -  | -  | -  |
| 120         |     |    |     |     |     |    |    |    |    |
| 80          |     |    |     |     |     |    |    |    |    |
|             |     |    |     |     |     |    |    |    |    |

### **Parameter**

Distance: 3.000

Propagation type: Hemi-spherical

Equivalent absorption 20.00

area:

www.ostberg.com Page 3/4



### **Dimensions**



# Wiring diagram

4040001



- M = Fan Motor
- M1) = Fan