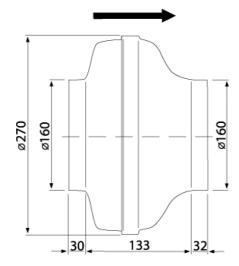

rams













www.ostberg.com Page 2/4



## Sound





|             | Tot | 63 | 125 | 250 | 500 | 1k | 2k | 4k | 8k |
|-------------|-----|----|-----|-----|-----|----|----|----|----|
| Inlet       | -   | -  | -   | -   | -   | -  | -  | -  | -  |
| Outlet      | -   | -  | -   | -   | -   | -  | -  | -  | -  |
| Surrounding | -   | -  | -   | -   | -   | -  | -  | -  | -  |
| Surrounding | -   | -  | -   | -   | -   | -  | -  | -  | -  |
| 120         |     |    |     |     |     |    |    |    |    |
| 80          |     |    |     |     |     |    |    |    |    |
|             |     |    |     |     |     |    |    |    |    |

### **Parameter**

Distance: 3.000

Propagation type: Hemi-spherical

Equivalent absorption 20.00

area:

www.ostberg.com Page 3/4



### **Dimensions**



# Wiring diagram

4040001



- M = Fan Motor
- M1) = Fan Motor
- (M2) = Fan Moto
- (M3) = Rotor Moto
- A Vellow/Green
- A Black
- = Blue
- = Brown
- = White (TW)
- 🕝 = Orange
- 7 = Grey
- 3 = Red
- g = Green
- 10= Violet

#### Accessories

ETFV-94A

FRE 6

VRDE 1,5

VRS 0,5 VRTEC

Electrical accessories

FLF 160

FLK 160

**BSV 160** 

MPM

MK 160

VK 16

YG 160

LDC 160