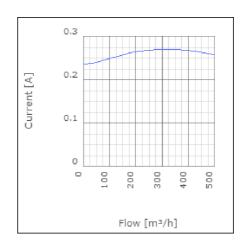

speed-controlled | 70      | °C    |
| Sound pressure level at 3 m                               | 42      | dB(A) |
| Length                                                    | 197     | mm    |
| Width                                                     | 272     | mm    |
| Height                                                    | 272     | mm    |
| Weight                                                    | 3.2     | kg    |
| Enclosure class, motor                                    | 44      | IP    |
| Insulation class, motor                                   | F       |       |
| Capacitor                                                 | 2       | μF    |
| Duct connection                                           | ø160 mm |       |

www.ostberg.com Page 1/4



# Diagrams













www.ostberg.com Page 2/4



## Sound





|             | Tot | 63 | 125 | 250 | 500 | 1k | 2k | 4k | 8k |
|-------------|-----|----|-----|-----|-----|----|----|----|----|
| Inlet       | -   | -  | -   | -   | -   | -  | -  | -  | -  |
| Outlet      | -   | -  | -   | -   | -   | -  | -  | -  | -  |
| Surrounding | -   | -  | -   | -   | -   | -  | -  | -  | -  |
| Surrounding | -   | -  | -   | -   | -   | -  | -  | -  | -  |
| 120         |     |    |     |     |     |    |    |    |    |
| 80          |     |    |     |     |     |    |    |    |    |
|             |     |    |     |     |     |    |    |    |    |

### **Parameter**

Distance: 3.000

Propagation type: Hemi-spherical

Equivalent absorption 20.00

area:

www.ostberg.com Page 3/4



### **Dimensions**



# Wiri