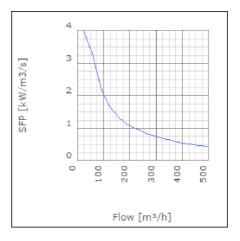

d-controlled | 70      | °C    |
| Sound pressure level at 3 m                               | 42      | dB(A) |
| Length                                                    | 197     | mm    |
| Width                                                     | 272     | mm    |
| Height                                                    | 272     | mm    |
| Weight                                                    | 3.2     | kg    |
| Enclosure class, motor                                    | 44      | IP    |
| Insulation class, motor                                   | F       |       |
| Capacitor                                                 | 2       | μF    |
| Duct connection                                           | ø160 mm |       |

www.ostberg.com Page 1/4



# Diagrams













www.ostberg.com Page 2/4



## Sound





|             | Tot | 63 | 125 | 250 | 500 | 1k | 2k | 4k | 8k |
|-------------|-----|----|-----|-----|-----|----|----|----|----|
| Inlet       | -   | -  | -   | -   | -   | -  | -  | -  | -  |
| Outlet      | -   | -  | -   | -   | -   | -  | -  | -  | -  |
| Surrounding | -   | -  | -   | -   | -   | -  | -  | -  | -  |
| Surrounding | -   | -  | -   | -   | -   | -  | -  | -  | -  |
| 120         |     |    |     |     |     |    |    |    |    |
| 80          |     |    |     |     |     |    |    |    |    |
|             |     |    |     |     |     |    |    |    |    |

### **Parameter**

Distance: 3.000

Propagation type: Hemi-spherical

Equivalent absorption 20.00

area:

www.ostberg.com Page 3/4



### **Dimensions**



# Wiring d