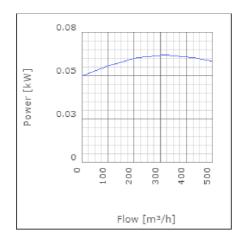

controlled | 70      | °C    |
| Sound pressure level at 3 m                               | 42      | dB(A) |
| Length                                                    | 197     | mm    |
| Width                                                     | 272     | mm    |
| Height                                                    | 272     | mm    |
| Weight                                                    | 3.2     | kg    |
| Enclosure class, motor                                    | 44      | IP    |
| Insulation class, motor                                   | F       |       |
| Capacitor                                                 | 2       | μF    |
| Duct connection                                           | ø160 mm |       |

www.ostberg.com Page 1/4



# Diagrams













www.ostberg.com Page 2/4



## Sound





|             | Tot | 63 | 125 | 250 | 500 | 1k | 2k | 4k | 8k |
|-------------|-----|----|-----|-----|-----|----|----|----|----|
| Inlet       | -   | -  | -   | -   | -   | -  | -  | -  | -  |
| Outlet      | -   | -  | -   | -   | -   | -  | -  | -  | -  |
| Surrounding | -   | -  | -   | -   | -   | -  | -  | -  | -  |
| Surrounding | -   | -  | -   | -   | -   | -  | -  | -  | -  |
| 120         |     |    |     |     |     |    |    |    |    |
| 80          |     |    |     |     |     |    |    |    |    |
|             |     |    |     |     |     |    |    |    |    |

### **Parameter**

Distance: 3.000

Propagation type: Hemi-spherical

Equivalent absorption 20.00

area:

www.ostberg.com Page 3/4



### **Dimensions**



# Wiring dia