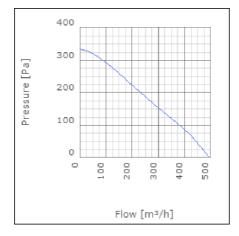

n speed-controlled | 70      | °C    |
| Sound pressure level at 3 m                               | 42      | dB(A) |
| Length                                                    | 197     | mm    |
| Width                                                     | 272     | mm    |
| Height                                                    | 272     | mm    |
| Weight                                                    | 3.2     | kg    |
| Enclosure class, motor                                    | 44      | IP    |
| Insulation class, motor                                   | F       |       |
| Capacitor                                                 | 2       | μF    |
| Duct connection                                           | ø160 mm |       |

www.ostberg.com Page 1/4



# Diagrams













www.ostberg.com Page 2/4



## Sound





|             | Tot | 63 | 125 | 250 | 500 | 1k | 2k | 4k | 8k |
|-------------|-----|----|-----|-----|-----|----|----|----|----|
| Inlet       | -   | -  | -   | -   | -   | -  | -  | -  | -  |
| Outlet      | -   | -  | -   | -   | -   | -  | -  | -  | -  |
| Surrounding | -   | -  | -   | -   | -   | -  | -  | -  | -  |
| Surrounding | -   | -  | -   | -   | -   | -  | -  | -  | -  |
| 120         |     |    |     |     |     |    |    |    |    |
| 80          |     |    |     |     |     |    |    |    |    |
|             |     |    |     |     |     |    |    |    |    |

### **Parameter**

Distance: 3.000

Propagation type: Hemi-spherical

Equivalent absorption 20.00

area:

www.ostberg.com Page 3/4



### **Dimensions**



# Wi