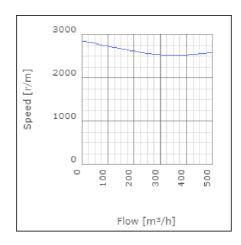

eed-controlled | 70      | °C    |
| Sound pressure level at 3 m                               | 42      | dB(A) |
| Length                                                    | 197     | mm    |
| Width                                                     | 272     | mm    |
| Height                                                    | 272     | mm    |
| Weight                                                    | 3.2     | kg    |
| Enclosure class, motor                                    | 44      | IP    |
| Insulation class, motor                                   | F       |       |
| Capacitor                                                 | 2       | μF    |
| Duct connection                                           | ø160 mm |       |

www.ostberg.com Page 1/4



# Diagrams













www.ostberg.com Page 2/4



## Sound





|             | Tot | 63 | 125 | 250 | 500 | 1k | 2k | 4k | 8k |
|-------------|-----|----|-----|-----|-----|----|----|----|----|
| Inlet       | -   | -  | -   | -   | -   | -  | -  | -  | -  |
| Outlet      | -   | -  | -   | -   | -   | -  | -  | -  | -  |
| Surrounding | -   | -  | -   | -   | -   | -  | -  | -  | -  |
| Surrounding | -   | -  | -   | -   | -   | -  | -  | -  | -  |
| 120         |     |    |     |     |     |    |    |    |    |
| 80          |     |    |     |     |     |    |    |    |    |
|             |     |    |     |     |     |    |    |    |    |

### **Parameter**

Distance: 3.000

Propagation type: Hemi-spherical

Equivalent absorption 20.00

area:

www.ostberg.com Page 3/4



### **Dimensions**



# Wiring