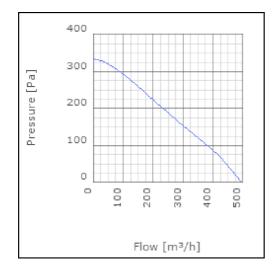

ssure level at 3 m                               | 42      | dB(A) |
| Length                                                    | 197     | mm    |
| Width                                                     | 272     | mm    |
| Height                                                    | 272     | mm    |
| Weight                                                    | 3.2     | kg    |
| Enclosure class, motor                                    | 44      | IP    |
| Insulation class, motor                                   | F       |       |
| Capacitor                                                 | 2       | μF    |
| Duct connection                                           | ø160 mm |       |

www.ostberg.com Page 1/4



# Diagrams













www.ostberg.com Page 2/4



## Sound





|             | Tot | 63 | 125 | 250 | 500 | 1k | 2k | 4k | 8k |
|-------------|-----|----|-----|-----|-----|----|----|----|----|
| Inlet       | -   | -  | -   | -   | -   | -  | -  | -  | -  |
| Outlet      | -   | -  | -   | -   | -   | -  | -  | -  | -  |
| Surrounding | -   | -  | -   | -   | -   | -  | -  | -  | -  |
| Surrounding | -   | -  | -   | -   | -   | -  | -  | -  | -  |
| 120         |     |    |     |     |     |    |    |    |    |
| 80          |     |    |     |     |     |    |    |    |    |
|             |     |    |     |     |     |    |    |    |    |

### **Parameter**

Distance: 3.000

Propagation type: Hemi-spherical

Equivalent absorption 20.00

area:

www.ostberg.com Page 3/4



### **Dimensions**



# Wiring diagram

4040001



- M = Fan Motor
- M1) = F